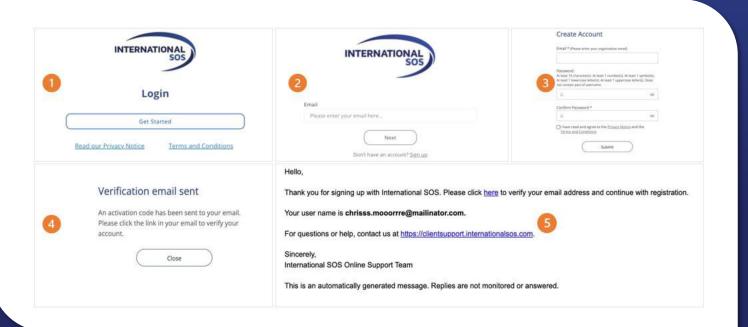

## **ACCOUNT CREATION**

- Click Get Started
- Click Sign Up
- 3 Enter Email, Password; Click Submit

4 Click Close

**5** Confirm Receipt of Verification Email