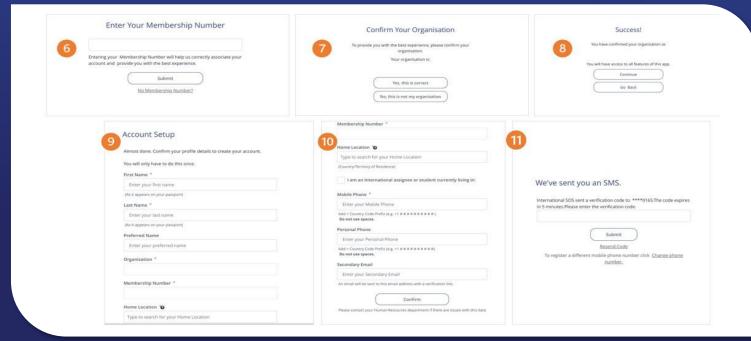

## **ACCOUNT CREATION**

- 6 Enter Organization's Member ID Number
- Confirm Organization;
  Click Yes
- **8** Click Continue

9 Enter Account Details 10 Click Confirm

11 Enter SMS Code (if applicable)