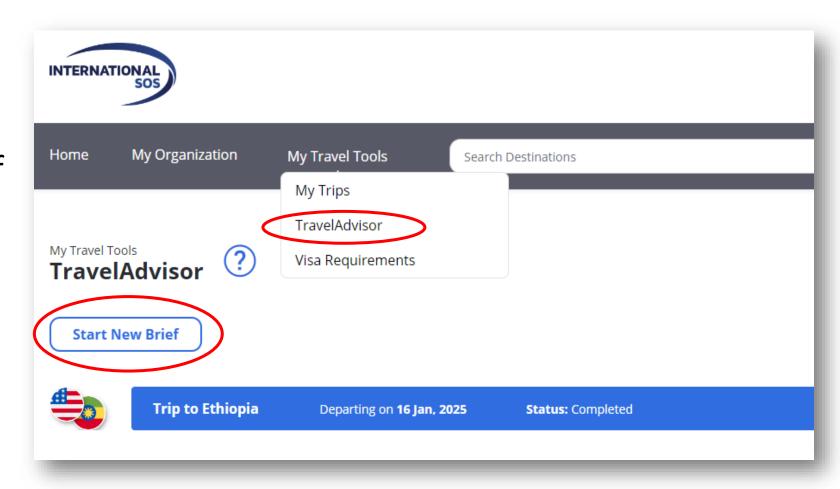

# My Travel Tools: Travel Advisor

Click on "Travel
Advisor" for a
curated overview of
your destination.