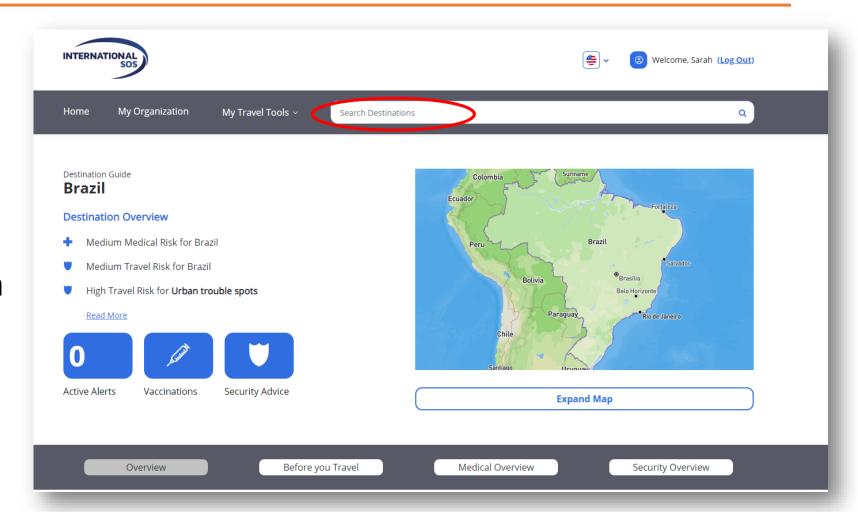

#### **Search Destinations**

Use the "search destinations" function review to medical and security information about your destination