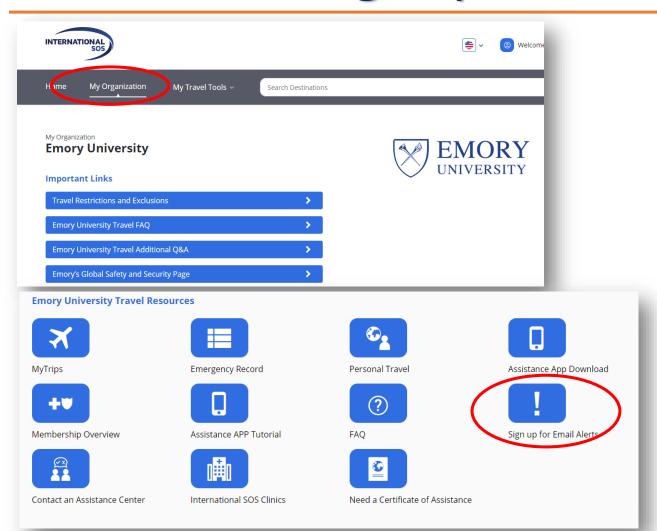

### Sign up for Email Alerts

Travelers are encouraged to <u>sign up</u> <u>for medical and security email alerts</u> for their travel destinations.

Users can also sign up for alerts in areas where they work frequently, have students traveling, etc., as this information can be useful for research and program planning.