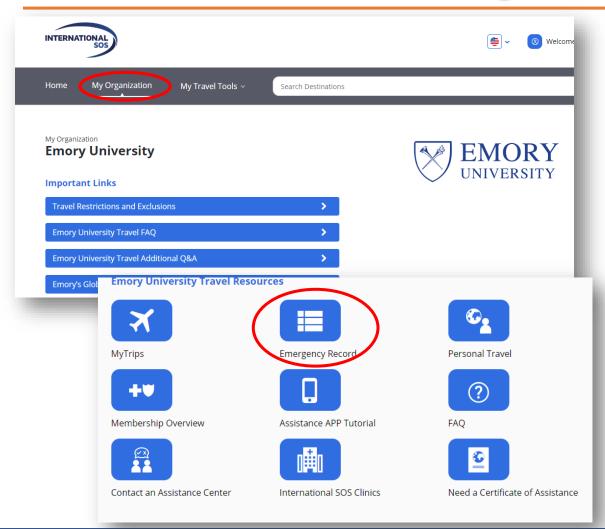

# **Emergency Record**

Emergency Record allows you to store and access vital health, contact, and vaccination information as well as store important documents and images on a secure site maintained by International SOS.

Adding important documents and information to Emergency Record makes them available to International SOS so they can better support travelers in an emergency.