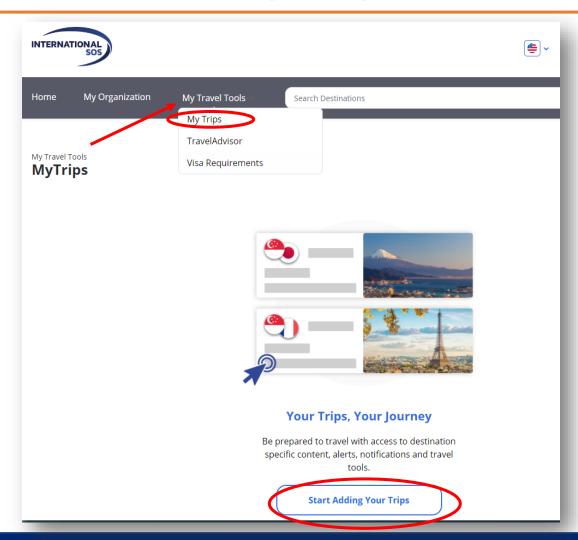

# My Travel Tools: My Trips

Under the dropdown menu "My Travel Tools" you will find "My Trips". Click here to register travel with International SOS.