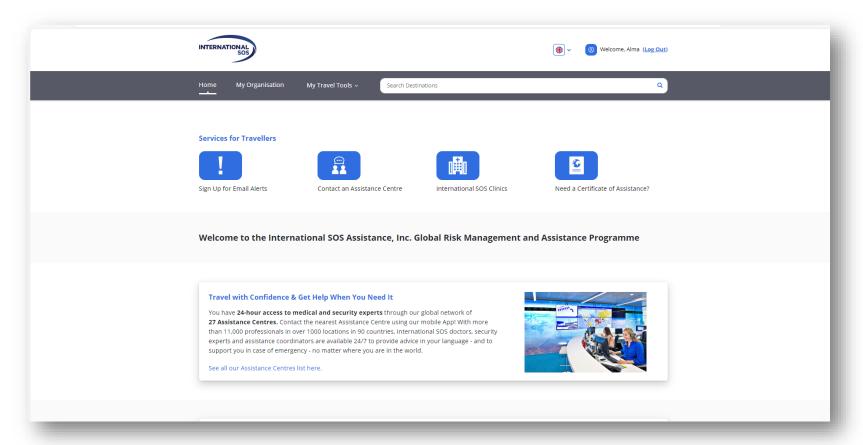

#### **Explore the International SOS Portal**

After logging in/creating your account, you will see the portal home screen

#### **Search Destinations**

Use the "search destinations" function review to medical and security information about your destination