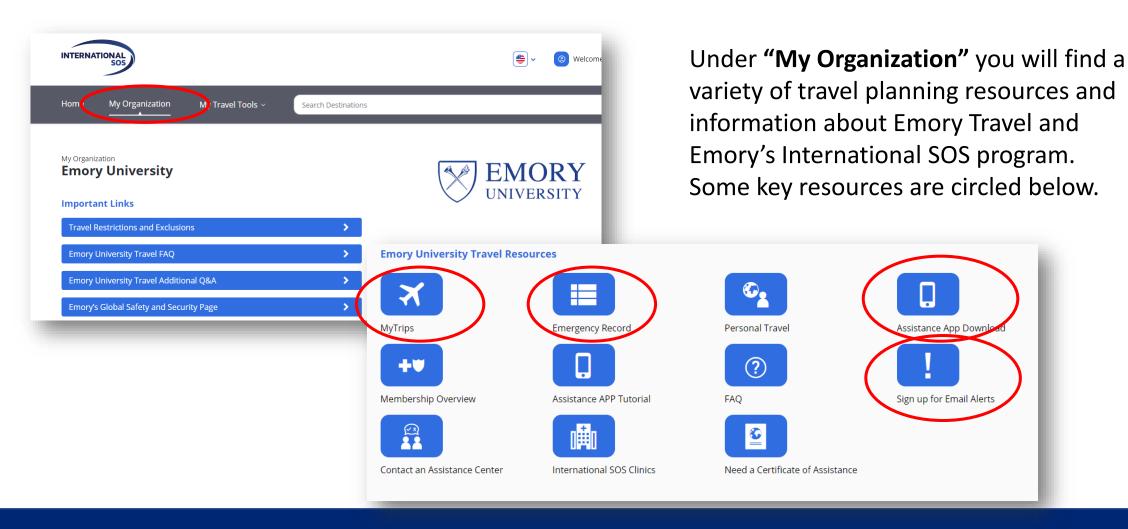

The International SOS Portal has helpful features to support your Emory-sponsored international travel, including:

- "My Trips" to register your flight, hotel, etc. with International SOS
- "Sign up for email alerts" to stay informed about your destination
- "Emergency Record" to ensure International SOS has your vital information
- "<u>Travel Advisor</u>" to brief you on your destination

### Resources for Emory travelers