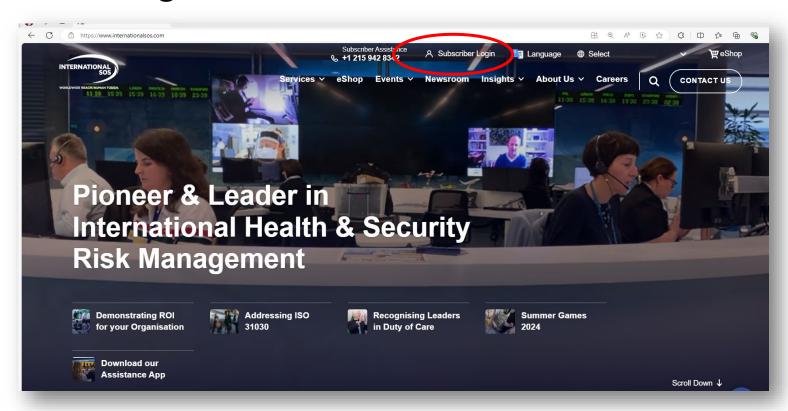

- Enter your Emory email
- Create your account with password, etc.



Explore the International SOS Portal

- \*More information on how to create your Emory International SOS account on the following pages
- \*If you have the International SOS App set up on your phone, use those credentials to log into the International SOS portal

The International SOS Portal has helpful features to support your Emory-sponsored international travel, including:

- "My Trips" to register your flight, hotel, etc. with International SOS
- "Sign up for email alerts" to stay informed about your destination
- "Emergency Record" to ensure International SOS has your vital information
- "<u>Travel Advisor</u>" to brief you on your destination



### Step 1

- Visit internationalsos.com
- Go to "Subscriber Login"



### Step 2

#### Click "Get Started"



 If you already have account credentials (e.g., login credentials for the ISOS app), enter your account email and click "Next". You will be prompted for your password to finish signing in.



- If you are creating your account, enter your Emory email address and click "Sign up", shown circled in the graphic.
- → Please note, you must use your **Emory University** email to create your account. See more detail <a href="https://example.com/here">here</a>.



#### **Explore the International SOS Portal**

After logging in/creating your account, you will see the portal home screen



#### **Search Destinations**

Use the "search destinations" function review to medical and security information about your destination





### Resources for Emory traveler