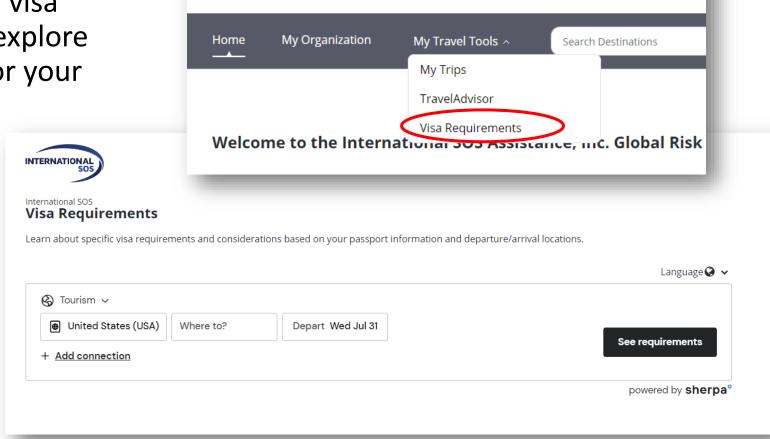

# My Travel Tools: Visa Requirements

Click on "Visa Requirements," powered by the Sherpa visa information platform, to explore the visa considerations for your destination.

to conduct additional
research to ensure a
complete understanding of
the visa requirements for
their specific travel. Consult
visa agencies and local
partners as needed.