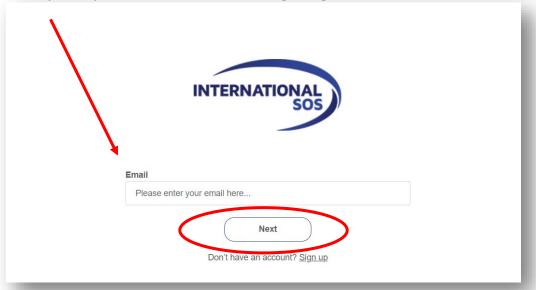

#### Click "Get Started"

 If you already have account credentials (e.g., login credentials for the ISOS app), enter your account email and click "Next". You will be prompted for your password to finish signing in.