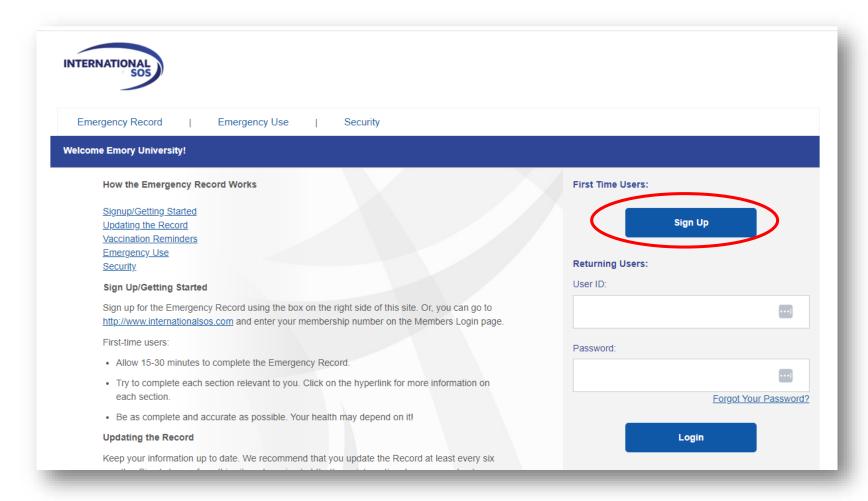

# Emergency Record, cont.

For information security, you will need to create a separate login for Emergency Record.

If you have created an Emergency Record profile in the past, use those credentials to login under "Returning Users".

Otherwise, click "sign up" and follow the prompts to create your Emergency Record)