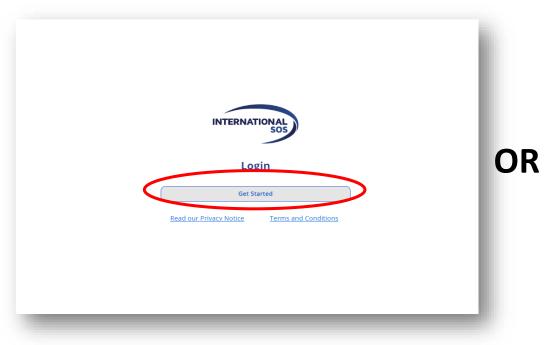

#### Click "Get Started"

 If you already have account credentials (e.g., login credentials for the ISOS app), enter your account email and click "Next". You will be prompted for your password to finish signing in.

- If you are creating your account, enter your Emory email address and click "Sign up", shown circled in the graphic.
- → Please note, you must use your **Emory University** email to create your account. See more detail <a href="https://example.com/here">here</a>.